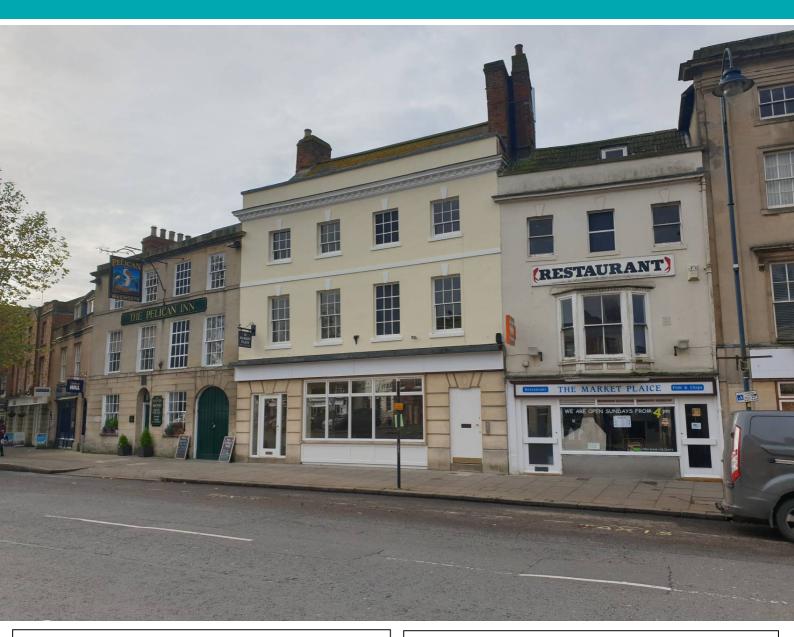

## 10 Market Place, Devizes, Wiltshire, SN10 1HT

A well located and prominent Grade II listed retail/office (A1/A2) unit in the centre of Devizes. 10 Market Place comes to a total of approximately 931.75 sq ft on the ground floor with a further 451 sq ft of basement storage and benefits from a large visible display window.

The market town of Devizes is within striking distance of Marlborough, Chippenham, Melksham & Trowbridge and has easy reach of the M4 & A303 via the A350.

- Effective FRI lease on cellar and ground floors.
- Meeting room, WC & kitchen to rear.
- Recently refurbished.
- Services: Mains water, gas, electricity, and drainage.
- Professional office use above.
- Large safe doors in the cellar for secure storage.
- To let for **£14,500 per annum** exclusive.
- Viewing by appointment; contact Andrew Stibbard on 07915 668232.