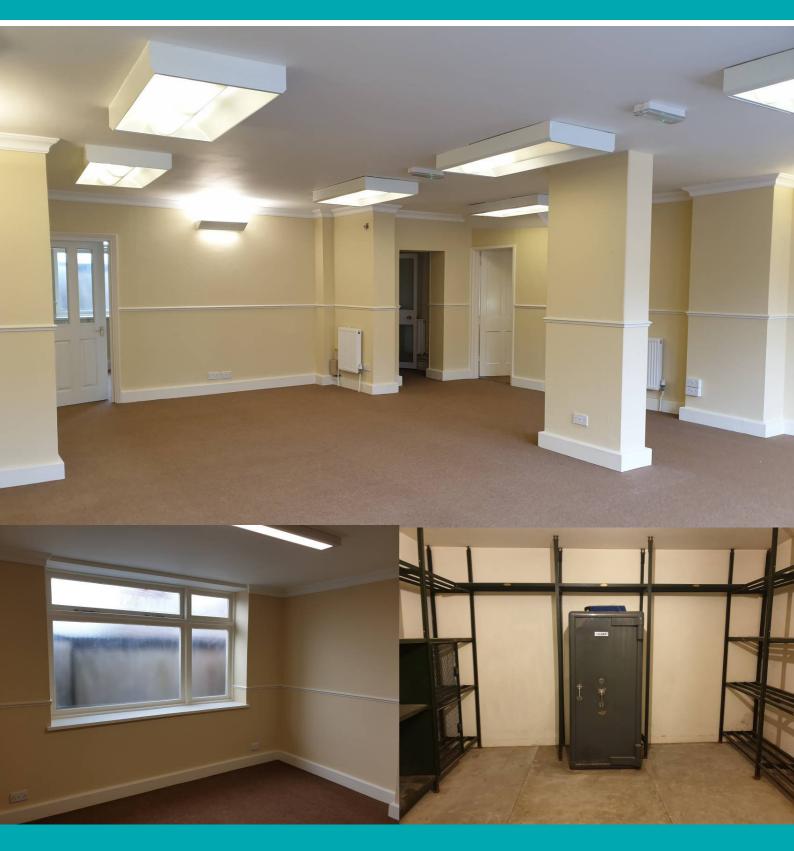

## 10 Market Place, Devizes, Wiltshire, SN10 1HT

A well located and prominent Grade II listed retail/office (A1/A2) unit in the centre of Devizes. 10 Market Place comes to a total of approximately 931.75 sq ft on the ground floor with a further 451 sq ft of basement storage and benefits from a large visible display window.

The market town of Devizes is within striking distance of Marlborough, Chippenham, Melksham & Trowbridge and has easy reach of the M4 & A303 via the A350.

- Effective FRI lease on cellar and ground floors.
- Meeting room, WC & kitchen to rear.
- Recently refurbished.
- Services: Mains water, gas, electricity, and drainage.
- Professional office use above.
- Large safe doors in the cellar for secure storage.
- To let for **£14,500 per annum** exclusive.
- Viewing by appointment; contact Andrew Stibbard on 07915 668232.